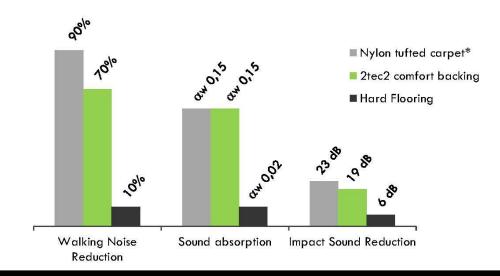

### ACOUSTICS

**Innovation: Comfort Backing**. 2tec2 is an excellent hybrid flooring. All the advantages of a woven vinyl flooring – cleaning, hygiene, durability & aesthetics – are now available with excellent acoustic properties. **You want proof:** this comparison chart illustrates the acoustic properties of various flooring options.

**Conclusion**: The acoustic properties of 2tec2 are far better than hard flooring and within the same range of most textile carpet tiles.