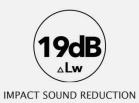

### Comparison PVC vs. Comfort Backing

|                         | PVC Backing         | Comfort Backing                        |
|-------------------------|---------------------|----------------------------------------|
| Backing Composition     | Vinyl               | Vinyl + Felt<br>(10% recycled content) |
| Total Thickness         | 0,10" - 0,13"       | 0,20"                                  |
| Total Weight            | 64,9 - 118,0 oz/yd² | 88,5 oz/yd²                            |
| Impact Sound Reduction  | 12 - 14 dB          | 19 dB                                  |
| Acoustical Absorption   | $\alpha w = 0,05$   | $\alpha w = 0,15$                      |
| Walking Noise Reduction | SL80                | SL70                                   |