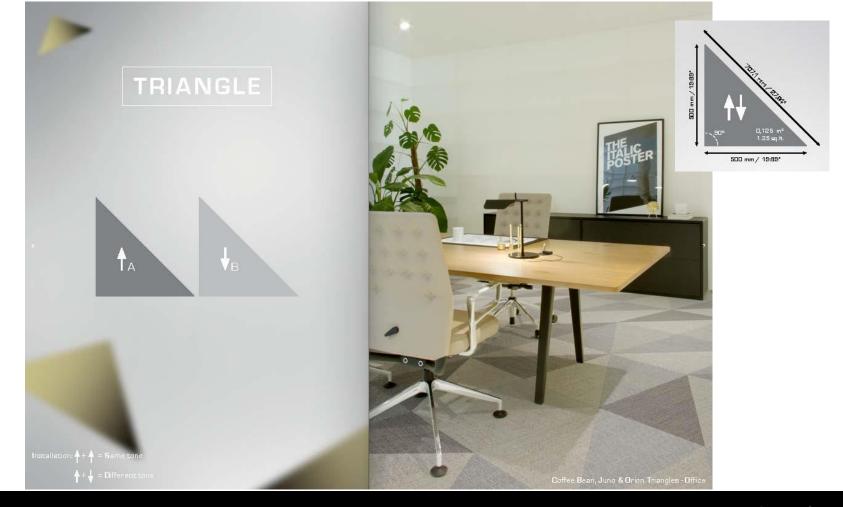

# 06 Unlimited design flexibility

2tec2 provides innovation into today's commercial flooring.

2tec2 brings standard 5 news shapes on the market.

### DIAMOND

1<sub>A</sub>

\*Achieved with one colour installed in 3 different directions. The 3 tones are the result of the directional shade variations which is a characteristic of 21EC2.

CREATE IMPACT WITH YOUR OWN SHAPE.