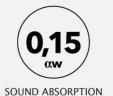

### Comparison PVC vs. Comfort Backing

|                         | PVC Backing         | Comfort Backing                        |
|-------------------------|---------------------|----------------------------------------|
| Backing Composition     | Vinyl               | Vinyl + Felt<br>(10% recycled content) |
| Total Thickness         | 0,10" - 0,13"       | 0,20"                                  |
| Total Weight            | 64,9 - 118,0 oz/yd² | 88,5 oz/yd²                            |
| Impact Sound Reduction  | 12 - 14 dB          | 19 dB                                  |
| Acoustical Absorption   | $\alpha w = 0,05$   | $\alpha w = 0,15$                      |
| Walking Noise Reduction | SL80                | SL70                                   |