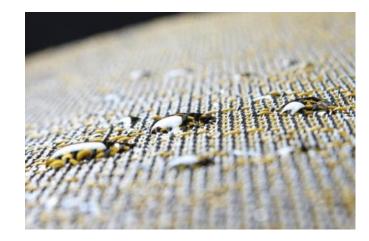

# 05 Stain resistant, waterproof and easy to clean

One of the strongest points of 2tec2 flooring is it's ability to clean.

The woven structure makes that dust is being captured which leads to a remarkably **better indoor air quality**.

The vinyl yarns make that dust and dirt is not being absorbed and results in **easy and simple cleaning**.

2tec2 is **100% waterproof**, no water penetration thanks to a compact vinyl backing that is non-absorbent.